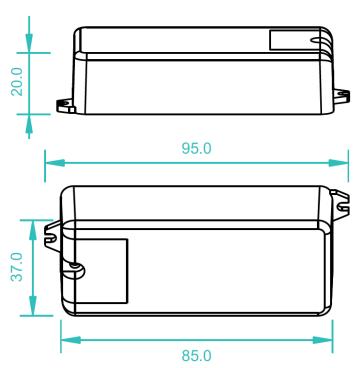

#### **Dimensions**

| ltem   | Value   |
|--------|---------|
| Weight | 50 g    |
| Height | 20.0 mm |
| Width  | 37.0 mm |
| Length | 95.0 mm |