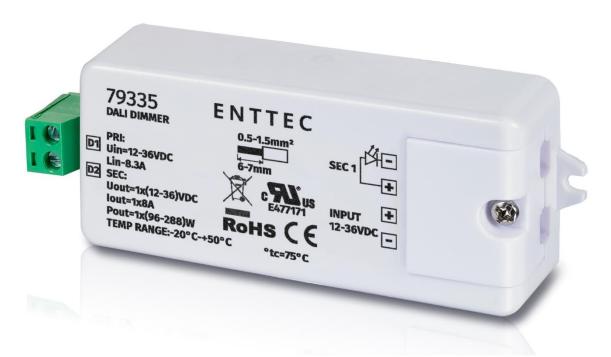

# **DALI 8A 12-36V LED DIMMER**

**DALI LED Dimmer** 

#### **General Information**

- DALI single channel PWM dimmer
- Smooth full range logarithmic fade curve tuned to human vision.
- This device will require an external DC power supply for normal operation. (not included)

#### **Features**

- 1 channel ultra-high PWM output
- Screw terminal connections.
- Two holes for wall mounting.
- IP20 moulded shell.

## **Technical Specifications**

| Item                | Value                                                         |
|---------------------|---------------------------------------------------------------|
| Input Voltage       | Input voltage 12VDC-36VDC                                     |
| Maximum Current     | 8A (96-288W)                                                  |
| Max Output Channels | 1                                                             |
| Supported Protocols | DALI (IEC 60929 & IEC 62386)                                  |
| Control Resolution  | 8 bit dimming<br>(256 graduations)                            |
| Connectors          | Screw terminals                                               |
| Environment         | Ambient: 20 C to +50 C<br>Humidity: 0-50% non-con-<br>densing |
| IP Rating           | IP20                                                          |

## **Ordering Information**

ENTTEC DALI Dimmer and related products can be ordered from our website or through your ENTTEC dealer using the following part numbers.

| Item  | Value                     |  |
|-------|---------------------------|--|
| 79335 | DALI 8A 12-36V LED DIMMER |  |