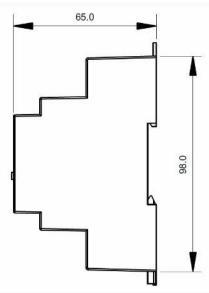

# ENTTEC

Datasheet PN: 51264

For latest version visit: www.enttec.com

### **Dali Power Supply**



#### **Features**

- Universal DALI bus power supply
- Overcurrent protection
- Matches all DALI systems in the market
- Screw less push button clamp
- IP20 rating

### **Physical Dimensions**





### **Specifications**

| Item           | Specification |
|----------------|---------------|
| Input Voltage  | 100 – 240 VAC |
| Output Voltage | 16 V          |
| Output Current | 250 mA max    |
| Frequency      | 50/60 Hz      |

## ENTTEC

Datasheet PN: 51264

For latest version visit: www.enttec.com

#### Safety

- The product should be installed and serviced by a qualified person
- Please avoid exposure to sun and rain
- Always be sure to mount this unit in an area with proper ventilation to avoid overheating
- Please check if the output voltage of any LED power supplies used comply with the working voltage of the product
- Make all the connections before you plug in the main power supply.

- Please ensure that the cable is secured tightly in the connector
- Do not exceed the rat