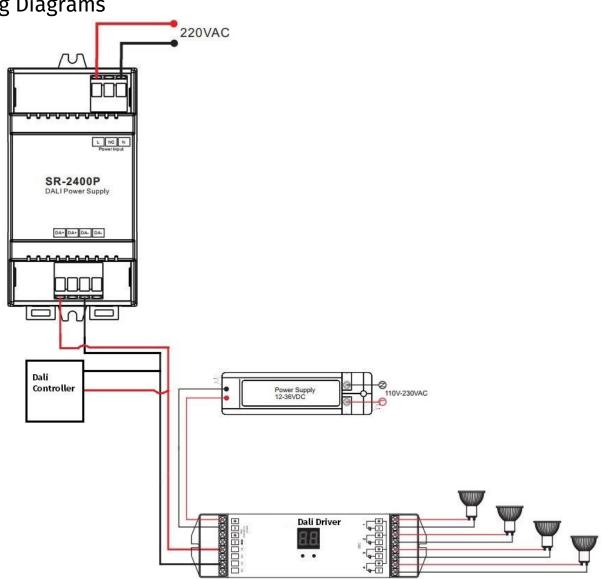

sion visit: www.enttec.com

#### Safety

- The product should be installed and serviced by a qualified person
- Please avoid exposure to sun and rain
- Always be sure to mount this unit in an area with proper ventilation to avoid overheating
- Please check if the output voltage of any LED power supplies used comply with the working voltage of the product
- Make all the connections before you plug in the main power supply.

- Please ensure that the cable is secured tightly in the connector
- Do not exceed the ratings of the device.

#### **Ordering Information**

| Part Number | Description                   |
|-------------|-------------------------------|
| 72400       | Dali Power Supply 100-240 VAC |

### enttec.com

MELBOURNE AUS / LONDON UK / RALEIGH-DURHAM USA

#### Wiring Diagrams