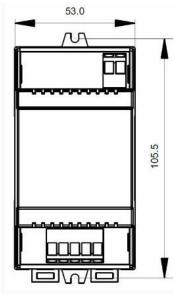

# ENTTEC

Datasheet PN: 51264

For latest version visit: www.enttec.com

### **Dali Power Supply**



#### **Features**

- Universal DALI bus power supply
- Overcurrent protection
- Matches all DALI systems in the market
- Screw less push button clamp
- IP20 rating

### **Physical Dimensions**





### **Specifications**

| Item           | Specification |
|----------------|---------------|
| Input Voltage  | 100 – 240 VAC |
| Output Voltage | 16 V          |
| Output Current | 250 mA max    |
| Frequency      | 50/60 Hz      |

## ENTTEC

Datasheet PN: 51264

For latest version visit: www.enttec.com

#### Safety

- The product should be installed and serviced by a qualified person
- Please avoid exposure to sun and rain
- Always be sure to mount this unit in an area with proper ventilation to avoid overheating
- Please check if the output voltage of any LED power supplies used comply with the working voltage of the product
- Make all the connections before you plug in the main power supply.

- Please ensure that the cable is secured tightly in the connector
- Do not exceed the r